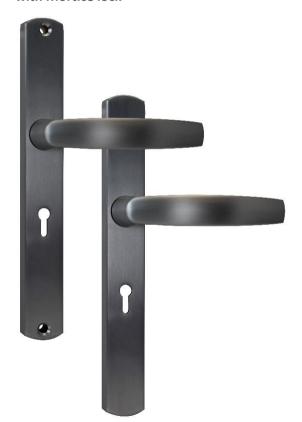

B850LONGML\*\*- Long Lever-Lever Door Handle with Mortice lock

B850LONGML\*\*

## PRODUCT FEATURES & TECHNICAL INFORMATION

- An elegant 'Lever-Lever' door handle with 57mm centre.
- The long handle is available in 3 different lever styles (850, 860 and 870).
- 4 independent springs ensures correct horizontal position of lever and a 8mm spindle secured with a grub screw clamps both handles together firmly.
- Complete with a mortice keyhole configuration
- Taylors Spindle available to fix the handle in a horizontal or vertical position.
- Bolt through fixings for security.
- Complimentary window furniture available for suited look.
- Available in several finishes or matching RAL finishes on request