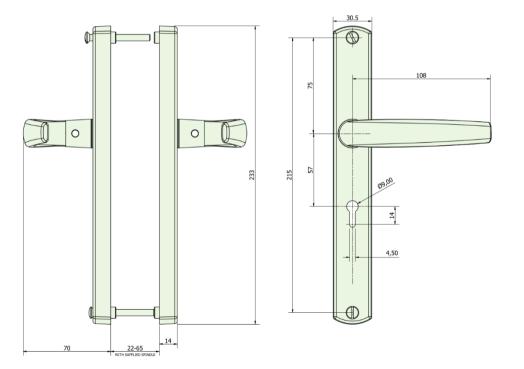

B850LONGML\*\*- Long Lever-Lever Door Handle with Mortice lock

B850LONGML\*\*

## PRODUCT FEATURES & TECHNICAL INFORMATION

- An elegant 'Lever-Lever' door handle with 57mm centre.
- The long handle is available in 3 different lever styles (850, 860 and 870).
- 4 independent springs ensures correct horizontal position of lever and a 8mm spindle secured with a grub screw clamps both handles together firmly.
- Complete with a mortice keyhole configuration
- Taylors Spindle available to fix the handle in a horizontal or vertical position.
- Bolt through fixings for security.
- Complimentary window furniture available for suited look.
- Available in several finishes or matching RAL finishes on request